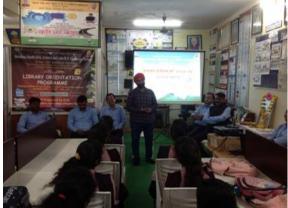

*Brief Description*: College library organized a Library Orientation Program On 21<sup>st</sup> August 2023, Library Orientation Program was done by the Principal of the College, Hon. Lalsingh Khalsa Sir. On this occasion, Vice-Principal Dr. Chandrakant Dorlikar, IQAC Coordinator, Dr. Satish Kola, Head of Arts Faculty, Prof. Nomesh Meshram, Head of Science Faculty Dr. Jayesh Papadkar, Head of Commerce Faculty Dr. Manoj Thaware, Knowledge Resource Committee Member, Dr. Vijay Rawatkar, all faculty members, library staff and students of all disciplines were present.

Geotagged Photographs: Date 21st August 2023

Jate N.P. Commerce College

Date 22<sup>nd</sup> August 2023

Date 23rd August 2023