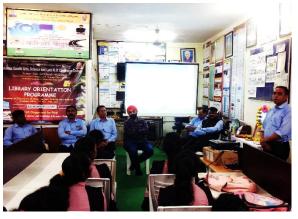

*Brief Description*: College library organized a Library Orientation Program On 21<sup>st</sup> August 2023, Library Orientation Program was done by the Principal of the College, Hon. Lalsingh Khalsa Sir. On this occasion, Vice-Principal Dr. Chandrakant Dorlikar, IQAC Coordinator, Dr. Satish Kola, Head of Arts Faculty, Prof. Nomesh Meshram, Head of Science Faculty Dr. Jayesh Papadkar, Head of Commerce Faculty Dr. Manoj Thaware, Knowledge Resource Committee Member, Dr. Vijay Rawatkar, all faculty members, library staff and students of all disciplines were present.

Geotagged Photographs: Date 21st August 2023

Jate N.P. Commerce College

Date 22<sup>nd</sup> August 2023

Date 23rd August 2023